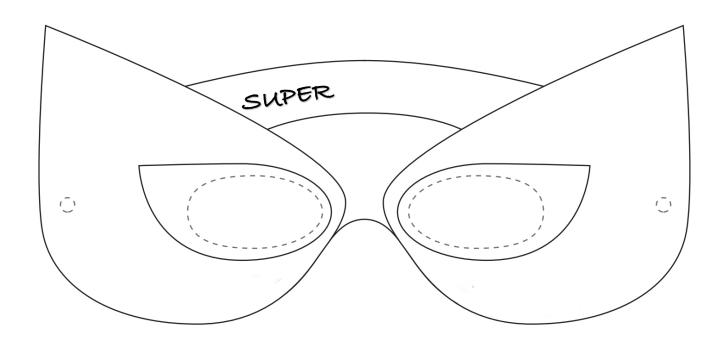

## MAKE YOUR OWN SUPERHERO MASK

## DIRECTIONS:

\*PRINT OUT THIS WORKSHEET ON HEAVY PAPER OR CARD STOCK. \*WHAT'S YOUR SUPERPOWER? ADD IT TO THE TOP OF THE MASK! \*DECORATE YOUR MASK WITH ARTWORK AND/OR STICKERS.

\*CUT OUT THE MASK, THEN CUT OUT THE EYES. TIP: USE A LARGE HOLE PUNCHER TO PUNCH A HOLE IN EACH EYE TO CREATE A PLACE TO START CUTTING.

\*PUNCH OUT THE TWO SIDE HOLES AND ATTACH STRING/ELASTIC TO FIT YOUR HEAD OR STAPLE TOGETHER STRIPS OF PAPER TO MAKE A STRAP.

WHAT'S YOUR SUPERPOWER? What makes you special? Here are some possibilities: